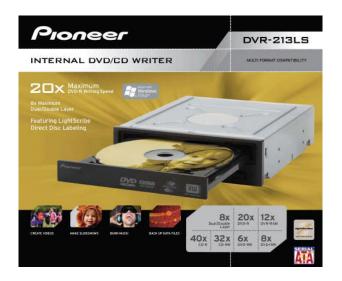

## DVR-213LS INTERNAL DVD/CD WRITER

SERIAL ATA (SATA) INTERFACE
FEATURING LIGHTSCRIBE DIRECT DISC LABELING

DVD-R/RW, DVD+R/+RW, DVD-RAM & CD-R/RW

## OVERVIEW

THE **DVR-213LS INTERNAL DVD/CD WRITER** FROM PIONEER, AND INCLUDED SOFTWARE FROM NERO<sup>®</sup>, ENABLES COMPUTER USERS TO CREATE PERSONAL VIDEOS, MAKE DIGITAL PHOTO SLIDESHOWS, BURN MUSIC CDS, AND BACK UP DATA FILES ONTO DVD-R, DVD-RW, DVD+R AND DVD+RW DISCS WITH EASE. IT ALSO WORKS WITH DUAL LAYER DISCS, INCREASING THE CAPACITY OF A DISC FROM 4.7 TO 8.5 GBYTES FOR EVEN MORE STORAGE SPACE. THE DVR-213LS HAS A WRITING SPEED OF **20X** FOR DVD-R AND **8X** FOR DVD-R/+R (DL).

- SERIAL ATA (SATA) INTERFACE
- DUAL/DOUBLE LAYER RECORDING PROVIDES NEARLY TWICE THE CAPACITY OF A SINGLE LAYER RECORDABLE DVD-R (8.5 GBYTES VS. 4.7 GBYTES)
- FEATURES LIGHTSCRIBE DIRECT DISC LABELING CREATE CUSTOM LABELS FOR DVDs and CDs and burn them directly to LightScribe enabled media
- INDUSTRY-LEADING DRIVE TECHNOLOGY, PROVIDER OF DVD-WRITABLE DRIVES TO COMPUTER MANUFACTURERS WORLDWIDE

## SPECIFICATIONS FOR PIONEER DVR-213LS INTERNAL DVD/CD WRITER FEATURING LIGHTSCRIBE DIRECT DISC LABELING

- WRITES UP TO 20X ON DVD-R (SINGLE LAYER), UP TO 19.6X ON DVD+R
   (SINGLE LAYER), UP TO 8X ON DVD-R/+R (DL), UP TO 6X ON DVD-RW, UP TO 8X
   ON DVD+RW MEDIA, AND UP TO 12X ON DVD-RAM
- WRITES UP TO 40X ON CD-R MEDIA AND UP TO 32X ON CD-RW MEDIA
- READS DVD-ROM, DVD-VIDEO (SINGLE & DUAL LAYER), DVD-R, DVD-RW, DVD+R (SINGLE & DOUBLE LAYER), DVD+RW & DVD-RAM
- READS CD-ROM (Mode1 & 2), CD-ROM XA, CD-DA (CD Audio), Video CD, PHOTOCD (SINGLE/MULTI-SESSION), CD EXTRA, CD-Text, CD-R, CD-RW
- SERIAL ATA (SATA) INTERFACE (REVISION 1.0A)
- 2MB BUFFER MEMORY
- BURNED DISCS WILL PLAY ON DVD-VIDEO PLAYERS & DVD-ROM DRIVES (CHECK MANUFACTURER'S WEBSITE FOR COMPATIBILITY WITH OLDER MODELS)
- WORKS WITH MICROSOFT® WINDOWS® OPERATING SYSTEMS INCLUDING: VISTA HOME/BUSINESS/ULTIMATE, WINDOWS 2000, WINDOWS XP, AND WINDOWS ME
- NERO ESSENTIALS 8 SOFTWARE SUITE INCLUDED
- WEIGHS 690 GRAMS
- PHYSICAL DIMENSIONS W: 5.83" (W) x 6.79" (D) x 1.67" (H)
   (148mm) (42.3mm) (172.4 MM)